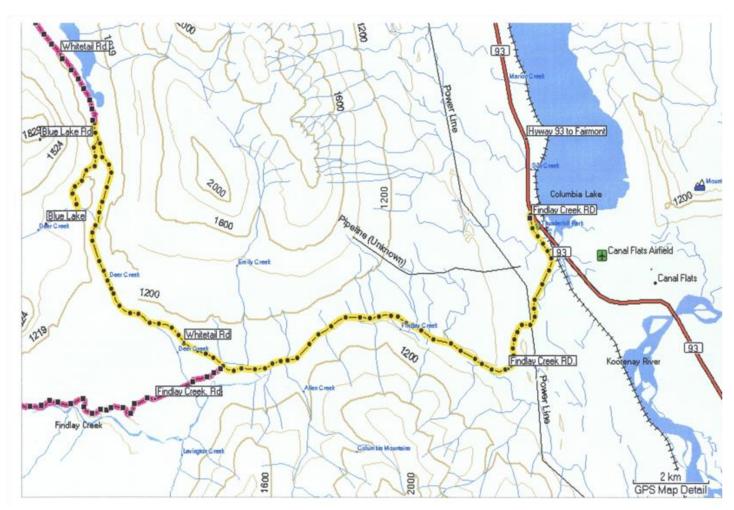

## **DIRECTIONS TO BLUE LAKE CAMP....**

Blue Lake Camp is located approximately 45 minutes South of Fairmont Hot Springs, BC and 70 minutes North of Cranbrook, BC. The highway turn off is located near Canal Flats, BC on Highway 93/95.

From Highway 93/95, approximately 4km North of Canal Flats, turn West off the Highway at Findlay Creek Forest Service Road. Travel just past the 15km marker and turn right onto Whitetail Forest Service Road.

All roads off the Highway are active logging roads. Please use caution, be aware of the speed limit, and look ahead. Roads are well maintained. Watch for Blue Lake Camp directional signage along the way.